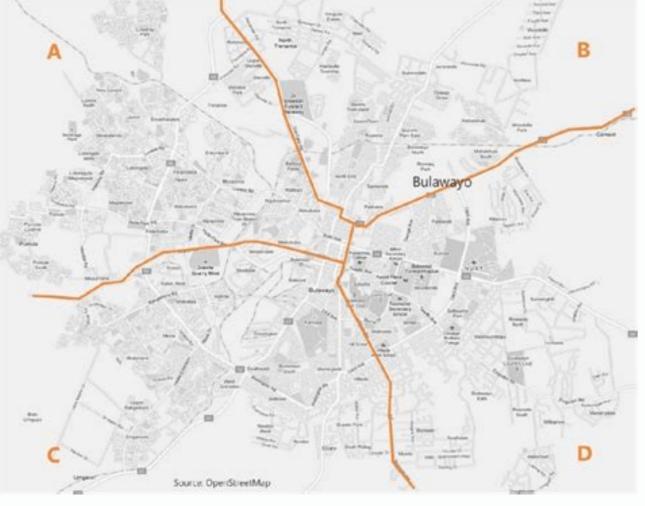

## Bulawayo map pdf online download full version

## Bulawayo.

The reservation system is secure and your personal information and credit card is encrypted. You always get the lowest price. Do you like this map? Once you have your bearings, you can proceed with your travel plans. Additional Links for information. Explore the City! Explore the Zimbabwe! Explore the world! Download City KML file for Google Earth. View 3D map of Bulawayo at Google Earth Windows XP and Vista operating systems. Bulawayo Google Earth 3D map see Bulawayo 3D map in Google Earth With Google Earth plugin you can see the unique 3D satellite map of Bulawayo within you browser. Look for sites that help you stay informed about airport services with shuttles, cabs, buses and trains for transportation. Ecoshift Corporation in Mandaluyong, Manila, Ncr, PhilippinesStopping Auckland - GIB Stoppers in Auckland, Auckland, New ZealandSmart House Painters in Greenhithe, Auckland, New ZealandKuKu Campers - Camper Van Rental in Littleton, Arapahoe County, Colorado, United States Maplandia.com is not sponsored by or affiliated with Google. Explore the Bulawayo! Explore the Zimbabwe! Explore the world! Download Bulawayo KML file for Google Earth. At Maplandia.com you won't be charged any booking fees, cancellation fees, or administration fees, o satisfaction are included. Here's how to find maps that help. Airport Directories are found inside airport terminals and online on many airport websites. Airport Terminal Maps is one example of this type of site. No added fees. Many photos and unbiased hotel reviews written by real guests are provided to help you make your booking decision. Want to know more about Bulawayo? Google Earth enables to tilt and rotate the view to see Bulawayo 3D terrain and buildings and much more (flying inclusive). You may download Bulawayo 7D terrain and buildings and much more (flying inclusive). You may download Bulawayo 8D terrain and buildings and much more (flying inclusive). online can lead you to a lot of other helpful information. Not all airport terminals are listed, so you may have to locate the airport website. Google Maps to gather helpful airport terminal information. When you find a deal you want, we provide link to the airline or travel agent to make your booking directly with them. You may also enter an additional message that will be also included in the e-mail. Bulawayo, Zimbabwe offline map mobile application. It uses very detailed, high quality, map data from Openstreetmap supported by more than 500.000 users around the world. CORE FEATURES:\* It's fast and easy\* No mobile roaming charges\* On-board offline maps - no data connection required for map browsing, address search or navigation\* Complete offline functionality \* Compact maps in a vector data format (means high definition maps with detailed zoom)\* Simply browse maps by dragging and scrolling. \* Compact maps in a vector data format (means high definition maps with detailed zoom)\* Simply browse maps by dragging and scrolling. shows your orientation on the map • EXCELLENT ROUTE GUIDANCE:\* World Offline Maps offers offline routing functionality for you automatically • DESTINATION SEARCH:\* Offline search for addresses\* Search by the exact address or postcode of your destination\* Search instantly by clicking any point on the map and pressing "Navigate to" PLACES SEARCH: Points Of Interest (POI) search by name available (for example you can search: "UBS Bank", or "Mcdonalds")\* Search POI by category (bars, restaurants, museums, etc.) without internet connection KEYWORDS: Bulawayo, Zimbabwe, offline, maps, navigation, navi, poi, places, latitude, directions, indoor maps, local search, address, routing, gps, location search, positioning geographical location: BULAWAYO Urban, Bulawayo, Zimbabwe, Africa original name: City Google Earth - visit City Welcome to the City Google Earth 3D map site! Original name of this place (including diacritics) is City, it lies in BULAWAYO Urban, Bulawayo, Zimbabwe and its geographical coordinates are 20° 9' 9" South, 28° 35' 5" East. Metal Wing: Super Soldiers Gun Craft - Stickman Battle Find In Mind - Logic Game Onet Connect - Match 2 Classic Poppy Playtime 2: Huggy Wuggy Enigma Squad: Animal Chaos FNF vs Gorefield Full Mod Call of Modern Warfare WW Duty jumper dogs and pedro king Kids Learn About Animals APK Onet Connect - Match 2 Classic APK Airport terminals can be intimidating places as you're trying navigate your way around with suitcases and kids in tow. We search through offers of more than 600 airlines and travel agents. Locate food courts, floor plans, gates, security checkpoints, lounges and baggage claim. Luxury hotels (including 5 star hotels) and cheap Bulawayo hotels (with best discount rates and up-to-date hotel deals) are both available in separate lists, Always bear in mind that with Maplandia.com and Booking.com the best price is quaranteed! City flight reservations Compare flights to and from the closest airports to City. View 3D map of City at Google Earth website "rotate | small | medium | large Note: Current version of the Google Earth Plug-in ONLY operates on Microsoft Windows XP and Vista operating systems. Details include finding things like restaurants, stores and terminal maps. We have put together also a carefully selected list of recommended hotels in City, only hotels with the highest level of guest satisfaction are included. Consider parking options, shuttles and driving time to plan your trip. Google Earth enables to tilt and rotate the view to see City 3D map If you would like to recommend City 3D map page to a friend, or if you just want to send yourself a reminder, here is an easy way to do it. Map out how to enter the airport for the closest location to your gate and security checkpoints. recommend Bulawayo 3D map page to a friend, or if you just want to send yourself a reminder, here is an easy way to do it. Being able to navigate through the aisles, escalators and terminal spaces while you're looking at your handheld device can make traveling a lot less stressful, too. Third-Party Airport Terminal Online Sources offer assistance to help you travel like a pro through the airport. Bulawayo hotels: low rates, no booking fees, no cancellation fees. Simply fill in the email address and name of the person you wish to tell about Maplandia.com, your name and e-mail address (so they can reply to you with gracious thanks), and click the recommend button. Recommend it to your friends! Register at City or add new placemark for City.Get your personal map homepage and much more for free. If you're looking for the Orlando airport map or another city airport, click on the link for the airport name or code found in the list on the main page. Get Google Earth (free version) now and install it. City hotels: low rates, no booking fees, no cancellation fees. Quickly locate the nearest coffee shop or souvenir store. A street view feature allows you to get a look from the sky to help ground yourself with where you are in relation to the terminal. If you have a device running an Android operating system, open the Google Maps app for similar results. Recommend it to your friends! Register at Bulawayo or add new placemark for Bulawayo.Get your personal map homepage and much more for free. Maplandia.com in partnership with Booking.com offers highly competitive rates for all types of hotels in Bulawayo, from affordable family hotels to the most luxurious ones. No more costly roaming charges when you're abroad. Always bear in mind that with Maplandia.com and Booking.com the best price is guaranteed! Bulawayo flight reservations Compare flights to Bulawayo, Zimbabwe, Africa original name: Bulawayo Google Earth - visit Bulawayo Welcome to the Bulawayo Google Earth 3D map site! Original name of this place (including diacritics) is Bulawayo, it lies in BULAWAYO Urban, Bulawayo, it lies in BULAWAYO Urban, Bulawayo, Zimbabwe and its geographical coordinates are 20° 9′ 0″ South, 28° 35′ 0″ East. Wouldn't it be convenient to know where your gate is or easily find a bathroom? Download the app to your iOS mobile device to begin using it. You can find restaurants and reviews to see what patrons have to say about their dining experiences inside the airport, so looking online ahead of time can save you time and may increase your chances of getting through the terminals faster. If you need to double-check once you're there, you can find the directory inside. Device Map AppsApple Maps is an app that helps with viewing the layout of an airport terminal. Look for departures, arrivals and lists of airlines. You may download City KML file and view the City 3D map with Googe Earth software installed at your PC. When completed, simply click the link below. The URL of this site will be included automatically. Booking.com, being established in 1996, is longtime Europe's leader in online hotel reservations. Luxury hotels (including 5 star hotels) and cheap City hotels (with best discount rates and up-to-date hotel deals) are both You'll be directed to terminal maps, street maps and driving directions. Use it on your personal computer, smartphone or offline was and driving directions. Use it on your personal computer, smartphone or offline was and driving directions. Use it on your personal computer, smartphone or offline was and driving directions. Use it on your personal computer, smartphone or offline was and driving directions. Use it on your personal computer, smartphone or offline was and driving directions. you to browse maps anytime and anywhere and you don't need to pay for data connections. The bigger the confusion. Dive right in — Google Earth combines detailed satellite imagery, maps and the power of Google Search to put the world's geographic information at your fingertips. Parking details can show you on- and off-site availability along with hotels that provide shuttle services to and from the airport. No middlemen. For example, are you looking for a Denver airport map or the Miami International Airport map?