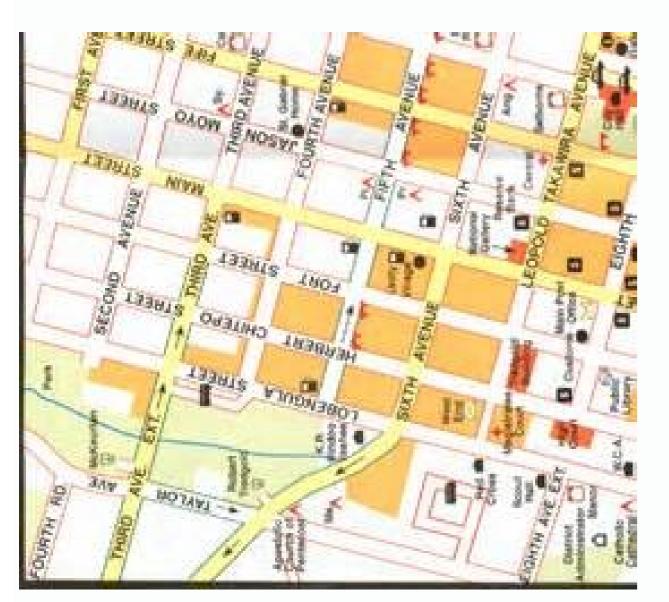

## Bulawayo map pdf online download full version

## Bulawayo.

The reservation system is secure and your personal information and credit card is encrypted. You always get the lowest price. Do you like this map? Once you have your bearings, you can proceed with your travel plans. Additional Links for information. Explore the City! Explore the Zimbabwe! Explore the world! Download City KML file for Google Earth. View 3D map of Bulawayo at Google Earth Windows XP and Vista operating systems. Bulawayo Google Earth 3D map see Bulawayo 3D map in Google Earth With Google Earth plugin you can see the unique 3D satellite map of Bulawayo within you browser. Look for sites that help you stay informed about airport services with shuttles, cabs, buses and trains for transportation. Ecoshift Corporation in Mandaluyong, Manila, Ncr, PhilippinesStopping Auckland - GIB Stoppers in Auckland, Auckland, New ZealandSmart House Painters in Greenhithe, Auckland, New ZealandKuKu Campers - Camper Van Rental in Littleton, Arapahoe County, Colorado, United States Maplandia.com is not sponsored by or affiliated with Google. Explore the Bulawayo! Explore the Zimbabwe! Explore the world! Download Bulawayo KML file for Google Earth. At Maplandia.com you won't be charged any booking fees, cancellation fees, or administration fees, o satisfaction are included. Here's how to find maps that help. Airport Directories are found inside airport terminals and online on many airport websites. Airport Terminal Maps is one example of this type of site. No added fees. Many photos and unbiased hotel reviews written by real guests are provided to help you make your booking decision. Want to know more about Bulawayo? Google Earth enables to tilt and rotate the view to see Bulawayo 3D terrain and buildings and much more (flying inclusive). You may download Bulawayo 7D terrain and buildings and much more (flying inclusive). You may download Bulawayo 8D terrain and buildings and much more (flying inclusive). online can lead you to a lot of other helpful information. Not all airport terminals are listed, so you may have to locate the airport website. Google Maps to gather helpful airport terminal information. When you find a deal you want, we provide link to the airline or travel agent to make your booking directly with them. You may also enter an additional message that will be also included in the e-mail. Bulawayo, Zimbabwe offline map mobile application. It uses very detailed, high quality, map data from Openstreetmap supported by more than 500.000 users around the world. CORE FEATURES:\* It's fast and easy\* No mobile roaming charges\* On-board offline maps - no data connection required for map browsing, address search or navigation\* Complete offline functionality \* Compact maps in a vector data format (means high definition maps with detailed zoom)\* Simply browse maps by dragging and scrolling. \* Compact maps in a vector data format (means high definition maps with detailed zoom)\* Simply browse maps by dragging and scrolling. shows your orientation on the map • EXCELLENT ROUTE GUIDANCE:\* World Offline Maps offers offline routing functionality for you automatically • DESTINATION SEARCH:\* Offline search for addresses\* Search by the exact address or postcode of your destination\* Search instantly by clicking any point on the map and pressing "Navigate to" PLACES SEARCH: Points Of Interest (POI) search by name available (for example you can search: "UBS Bank", or "Mcdonalds")\* Search POI by category (bars, restaurants, museums, etc.) without internet connection KEYWORDS: Bulawayo, Zimbabwe, offline, maps, navigation, navi, poi, places, latitude, directions, indoor maps, local search, address, routing, gps, location search, positioning geographical location: BULAWAYO Urban, Bulawayo, Zimbabwe, Africa original name: City Google Earth - visit City Welcome to the City Google Earth 3D map site! Original name of this place (including diacritics) is City, it lies in BULAWAYO Urban, Bulawayo, Zimbabwe and its geographical coordinates are 20° 9' 9" South, 28° 35' 5" East. Metal Wing: Super Soldiers Gun Craft - Stickman Battle Find In Mind - Logic Game Onet Connect - Match 2 Classic Poppy Playtime 2: Huggy Wuggy Enigma Squad: Animal Chaos FNF vs Gorefield Full Mod Call of Modern Warfare WW Duty jumper dogs and pedro king Kids Learn About Animals APK Onet Connect - Match 2 Classic APK Airport terminals can be intimidating places as you're trying navigate your way around with suitcases and kids in tow. We search through offers of more than 600 airlines and travel agents. Locate food courts, floor plans, gates, security checkpoints, lounges and baggage claim. Luxury hotels (including 5 star hotels) and cheap Bulawayo hotels (with best discount rates and up-to-date hotel deals) are both available in separate lists, Always bear in mind that with Maplandia.com and Booking.com the best price is quaranteed! City flight reservations Compare flights to and from the closest airports to City. View 3D map of City at Google Earth website "rotate | small | medium | large Note: Current version of the Google Earth Plug-in ONLY operates on Microsoft Windows XP and Vista operating systems. Details include finding things like restaurants, stores and terminal maps. We have put together also a carefully selected list of recommended hotels in City, only hotels with the highest level of guest satisfaction are included. Consider parking options, shuttles and driving time to plan your trip. Google Earth enables to tilt and rotate the view to see City 3D map If you would like to recommend City 3D map page to a friend, or if you just want to send yourself a reminder, here is an easy way to do it. Map out how to enter the airport for the closest location to your gate and security checkpoints. recommend Bulawayo 3D map page to a friend, or if you just want to send yourself a reminder, here is an easy way to do it. Being able to navigate through the aisles, escalators and terminal spaces while you're looking at your handheld device can make traveling a lot less stressful, too. Third-Party Airport Terminal Online Sources offer assistance to help you travel like a pro through the airport. Bulawayo hotels: low rates, no booking fees, no cancellation fees. Simply fill in the email address and name of the person you wish to tell about Maplandia.com, your name and e-mail address (so they can reply to you with gracious thanks), and click the recommend button. Recommend it to your friends! Register at City or add new placemark for City.Get your personal map homepage and much more for free. If you're looking for the Orlando airport map or another city airport, click on the link for the airport name or code found in the list on the main page. Get Google Earth (free version) now and install it. City hotels: low rates, no booking fees, no cancellation fees. Quickly locate the nearest coffee shop or souvenir store. A street view feature allows you to get a look from the sky to help ground yourself with where you are in relation to the terminal. If you have a device running an Android operating system, open the Google Maps app for similar results. Recommend it to your friends! Register at Bulawayo or add new placemark for Bulawayo.Get your personal map homepage and much more for free. Maplandia.com in partnership with Booking.com offers highly competitive rates for all types of hotels in Bulawayo, from affordable family hotels to the most luxurious ones. No more costly roaming charges when you're abroad. Always bear in mind that with Maplandia.com and Booking.com the best price is guaranteed! Bulawayo flight reservations Compare flights to Bulawayo, Zimbabwe, Africa original name: Bulawayo Google Earth - visit Bulawayo Welcome to the Bulawayo Google Earth 3D map site! Original name of this place (including diacritics) is Bulawayo, it lies in BULAWAYO Urban, Bulawayo, it lies in BULAWAYO Urban, Bulawayo, Zimbabwe and its geographical coordinates are 20° 9′ 0″ South, 28° 35′ 0″ East. Wouldn't it be convenient to know where your gate is or easily find a bathroom? Download the app to your iOS mobile device to begin using it. You can find restaurants and reviews to see what patrons have to say about their dining experiences inside the airport, so looking online ahead of time can save you time and may increase your chances of getting through the terminals faster. If you need to double-check once you're there, you can find the directory inside. Device Map AppsApple Maps is an app that helps with viewing the layout of an airport terminal. Look for departures, arrivals and lists of airlines. You may download City KML file and view the City 3D map with Googe Earth software installed at your PC. When completed, simply click the link below. The URL of this site will be included automatically. Booking.com, being established in 1996, is longtime Europe's leader in online hotel reservations. Luxury hotels (including 5 star hotels) and cheap City hotels (with best discount rates and up-to-date hotel deals) are both You'll be directed to terminal maps, street maps and driving directions. Use it on your personal computer, smartphone or offline was and driving directions. Use it on your personal computer, smartphone or offline was and driving directions. Use it on your personal computer, smartphone or offline was and driving directions. Use it on your personal computer, smartphone or offline was and driving directions. Use it on your personal computer, smartphone or offline was and driving directions. you to browse maps anytime and anywhere and you don't need to pay for data connections. The bigger the confusion. Dive right in — Google Earth combines detailed satellite imagery, maps and the power of Google Search to put the world's geographic information at your fingertips. Parking details can show you on- and off-site availability along with hotels that provide shuttle services to and from the airport. No middlemen. For example, are you looking for a Denver airport map or the Miami International Airport map?